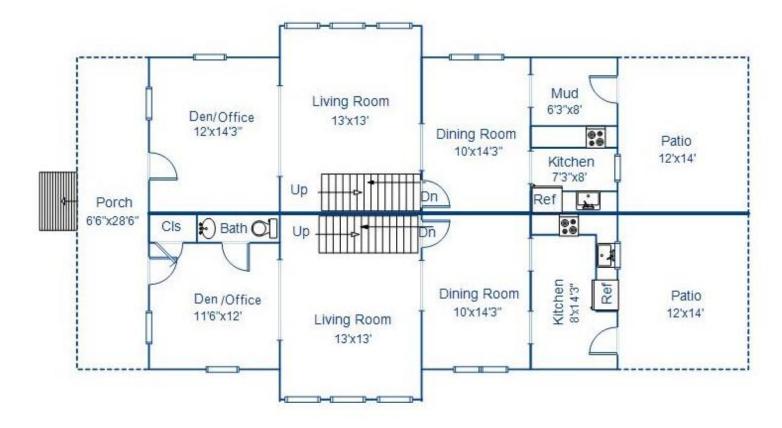

## www.homemanproperties.net/property/62FerrisPlace

# Property Floor-plan

Address: 62 Ferris Place, Ossining, NY 10562

Floor Description: First Floor

This floor plan illustration is an approximation of existing structures and features and is provided for convenience only with the permission of the seller. All measurements are approximate. The Mark Seiden Real Estate Team and the seller do not guarantee these measurements to be exact or to scale. Buyer should confirm measurements using their own sources.