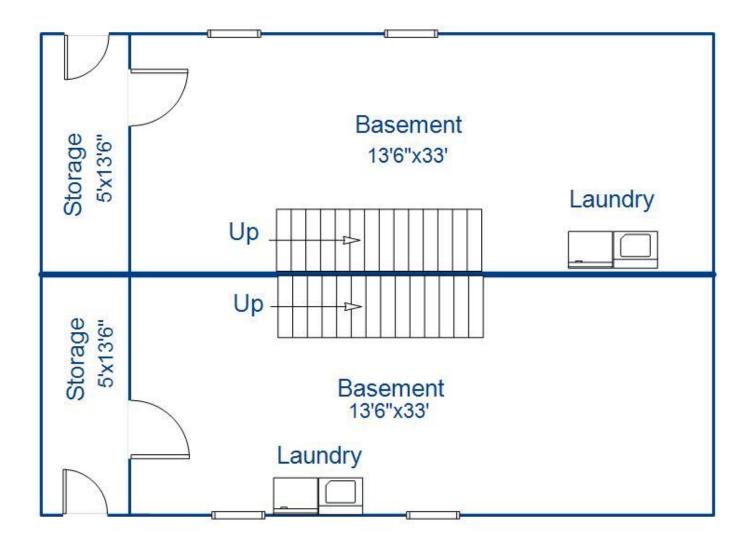

## www.homemanproperties.net/property/62FerrisPlace

# Property Floor-plan

Address: 62 Ferris Place, Ossining, NY 10562

Floor Description: Basement

This floor plan illustration is an approximation of existing structures and features and is provided for convenience only with the permission of the seller. All measurements are approximate. The Mark Seiden Real Estate Team and the seller do not guarantee these measurements to be exact or to scale. Buyer should confirm measurements using their own sources.