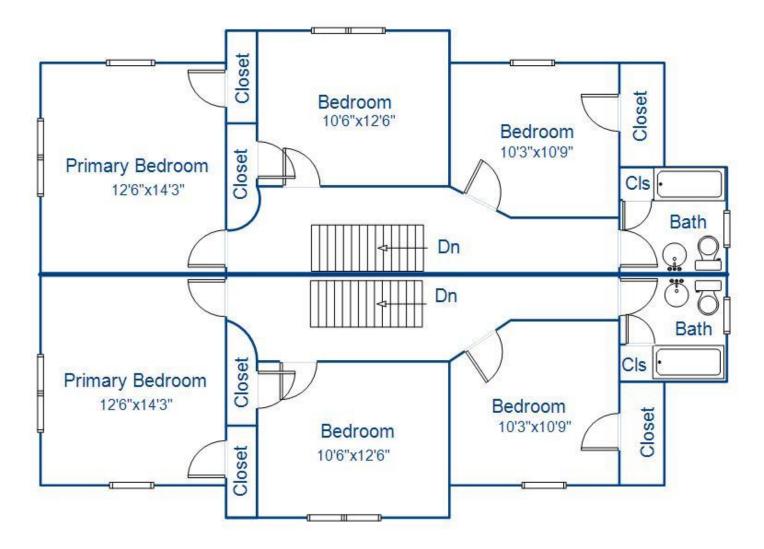

## www.homemanproperties.net/property/62FerrisPlace

# Property Floor-plan

Address: 62 Ferris Place, Ossining, NY 10562

Floor Description: Second Floor

This floor plan illustration is an approximation of existing structures and features and is provided for convenience only with the permission of the seller. All measurements are approximate. The Mark Seiden Real Estate Team and the seller do not guarantee these measurements to be exact or to scale. Buyer should confirm measurements using their own sources.