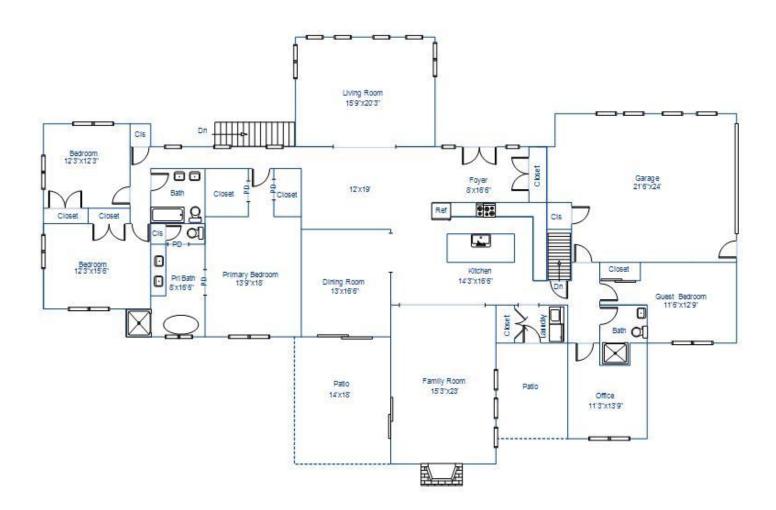

## Property Floor-plan

Address: 31 Sassi Drive, Croton on Hudson, NY 10520 Floor Description: First

This floor plan illustration is an approximation of existing structures and features and is provided for convenience only with the permission of the seller. All measurements are approximate. The Mark Seiden Real Estate Team and the seller do not guarantee these measurements to be exact or to scale. Buyer should confirm measurements using their own sources.