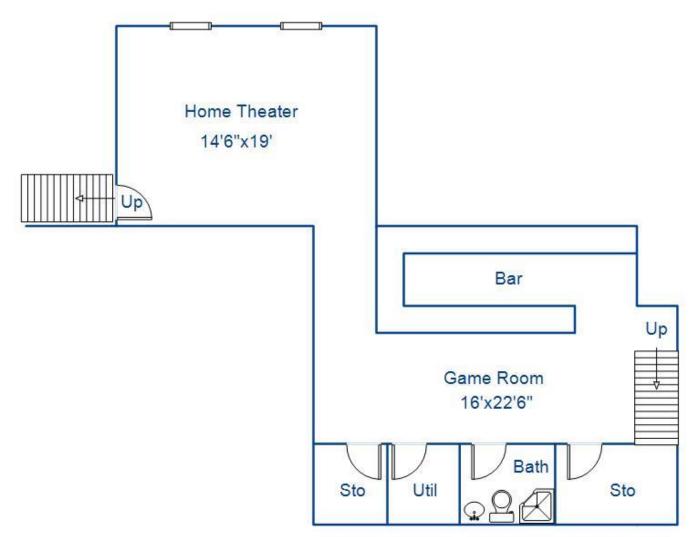

## Property Floor-plan

Address: 31 Sassi Drive, Croton on Hudson, NY 10520

Floor Description: Lower Level

This floor plan illustration is an approximation of existing structures and features and is provided for convenience only with the permission of the seller. All measurements are approximate. The Mark Seiden Real Estate Team and the seller do not guarantee these measurements to be exact or to scale. Buyer should confirm measurements using their own sources.