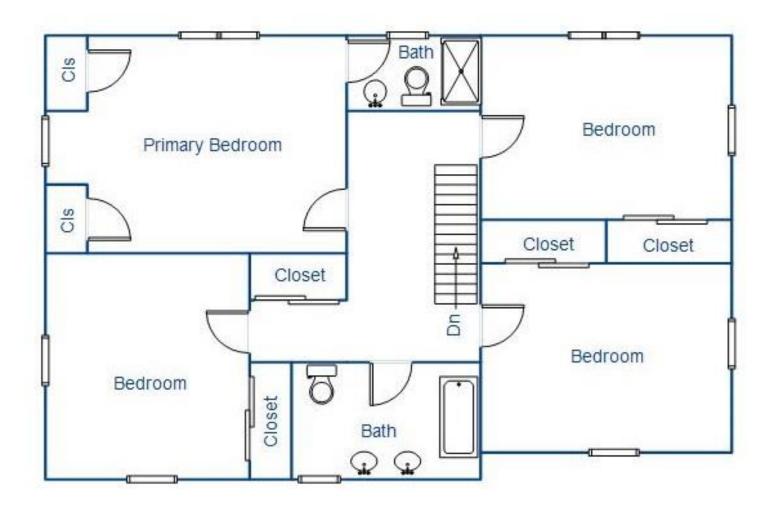

## Property Floor-plan

## Address: 2225 Van Cortlandt Circle, Yorktown Heights

Floor Description: Second Floor

This floor plan illustration is an approximation of existing structures and features and is provided for convenience only with the permission of the seller. All measurements are approximate. The Mark Seiden Real Estate Team and the seller do not guarantee these measurements to be exact or to scale. Buyer should confirm measurements using their own sources.