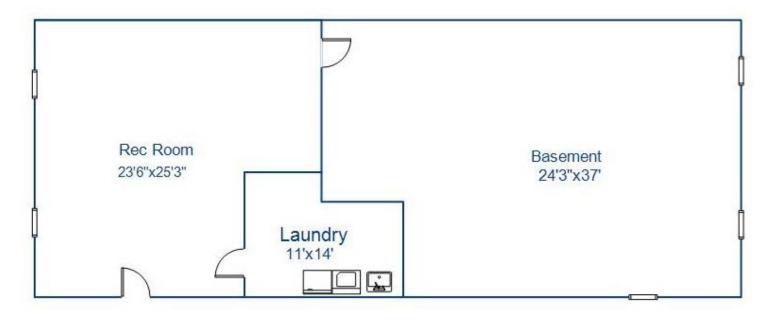

www.homemanproperties.net/property/2225VanCortlandtCircle

Property Floor-plan

Address: 2225 Van Cortlandt Circle, Yorktown Heights

Floor Description: Basement

This floor plan illustration is an approximation of existing structures and features and is provided for convenience only with the permission of the seller. All measurements are approximate. The Mark Seiden Real Estate Team and the seller do not guarantee these measurements to be exact or to scale. Buyer should confirm measurements using their own sources.