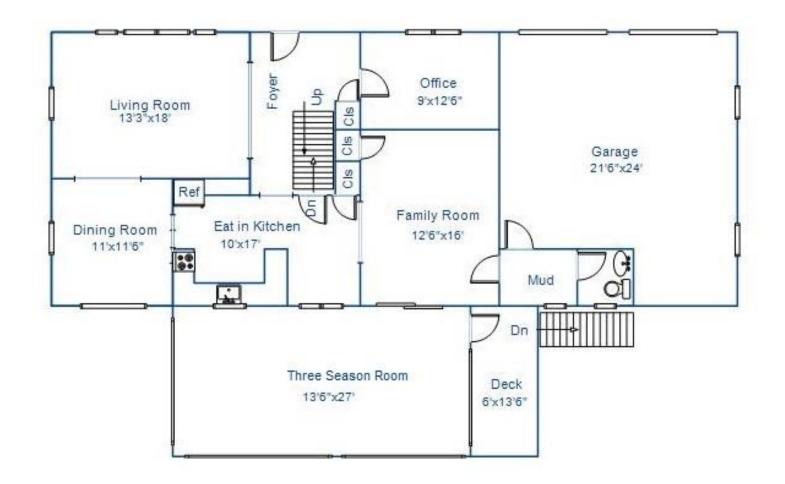

www.homemanproperties.net/property/2225VanCortlandtCircle

Property Floor-plan

Address: 2225 Van Cortlandt Circle, Yorktown Heights

Floor Description: First Floor

This floor plan illustration is an approximation of existing structures and features and is provided for convenience only with the permission of the seller. All measurements are approximate. The Mark Seiden Real Estate Team and the seller do not guarantee these measurements to be exact or to scale. Buyer should confirm measurements using their own sources.