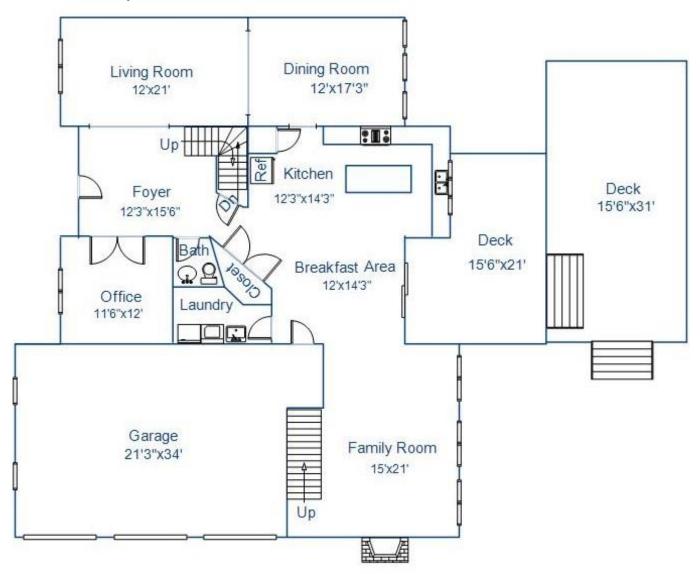

# www.homemanproperties.net/property/161CreeksideRoad

### Property Floor-plan

Address: 161 Creekside Road, Hopewell Junction, NY 12533

Floor Description: First Floor

This floor plan illustration is an approximation of existing structures and features and is provided for convenience only with the permission of the seller. All measurements are approximate. The Mark Seiden Real Estate Team and the seller do not guarantee these measurements to be exact or to scale. Buyer should confirm measurements using their own sources.