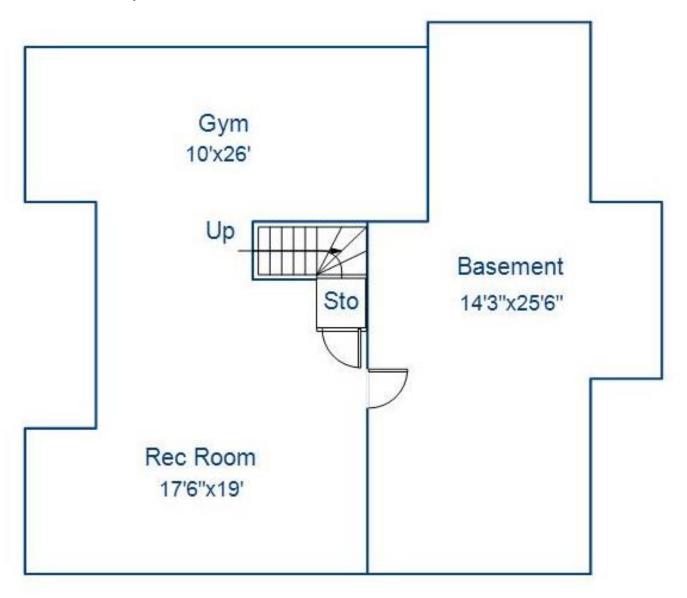

# www.homemanproperties.net/property/161CreeksideRoad

## Property Floor-plan

Address: 161 Creekside Road, Hopewell Junction, NY 12533

Floor Description: Basement

This floor plan illustration is an approximation of existing structures and features and is provided for convenience only with the permission of the seller. All measurements are approximate. The Mark Seiden Real Estate Team and the seller do not guarantee these measurements to be exact or to scale. Buyer should confirm measurements using their own sources.