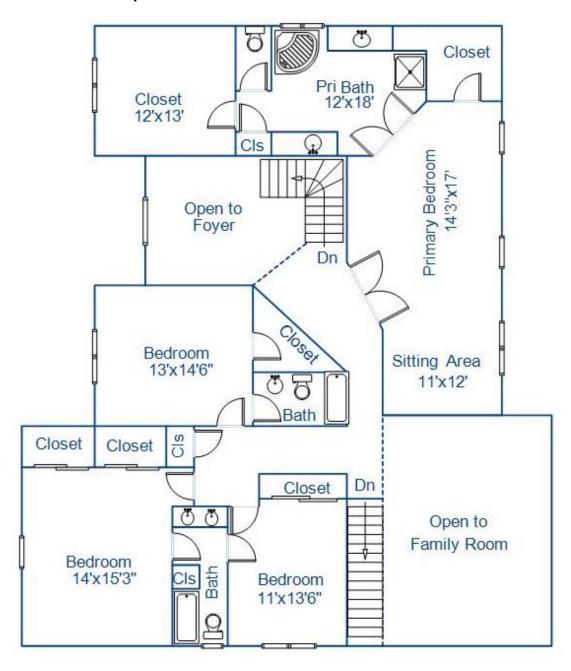

# www.homemanproperties.net/property/161CreeksideRoad

### Property Floor-plan

Address: 161 Creekside Road, Hopewell Junction, NY 12533

Floor Description: Second Floor

This floor plan illustration is an approximation of existing structures and features and is provided for convenience only with the permission of the seller. All measurements are approximate. The Mark Seiden Real Estate Team and the seller do not guarantee these measurements to be exact or to scale. Buyer should confirm measurements using their own sources.